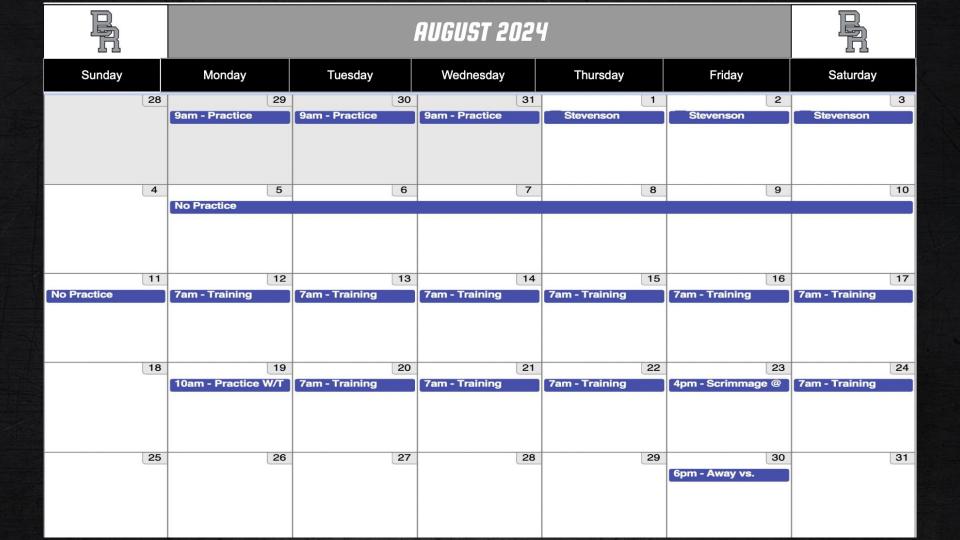

# **IMPORTANT DATES**

6/10 – Start Summer Practice

6/13 – Vertical Raise

6/15 - Impact testing (9th & 11th Graders)

6/22 – Rutgers 7on7 (Invitation only)

7/8 – Freshmen Start Summer Practice

7/19 – Physicals Due (Hand to Health Office)

8/I-3 – Stevenson Camp

8/12 – Training Camp Start

\*FormReLeaf will now be done through powerschool more info to come (Mid July)