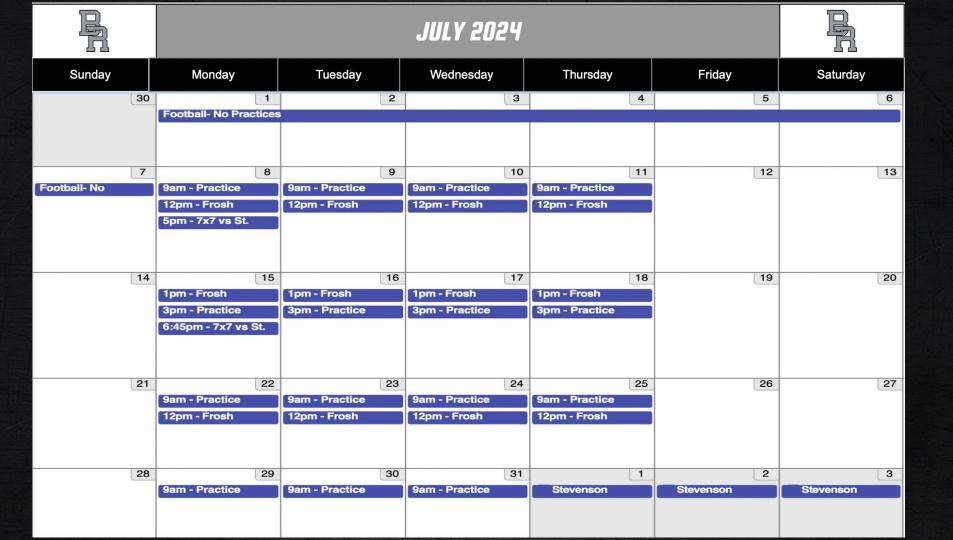

# **IMPORTANT DATES**

6/10 – Start Summer Practice

6/13 – Vertical Raise

6/15 - Impact testing (9th & 11th Graders)

6/22 – Rutgers 7on7 (Invitation only)

7/8 – Freshmen Start Summer Practice

7/19 – Physicals Due (Hand to Health Office)

8/I-3 – Stevenson Camp

8/12 – Training Camp Start

\*FormReLeaf will now be done through powerschool more info to come (Mid July)